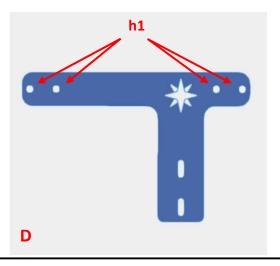

- Insert the lower threaded pins h (on the suspender C) inside the holes h1 (present on the lower bracket D).
- 5. Tighten the joint with the M5 nuts supplied.
- 6. Repeat the procedure with the other suspender **C**