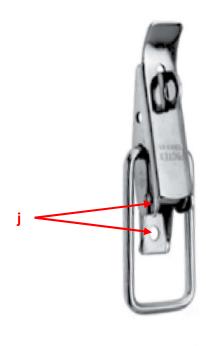

- Tighten the hinge closure F to the front bracket D centering the holes j with the slots j1.
- 8. Insert the 2 round head screws supplied, in the holes j (hinge closure F), adjust the height and tighten the joint with the supplied M5 nuts.