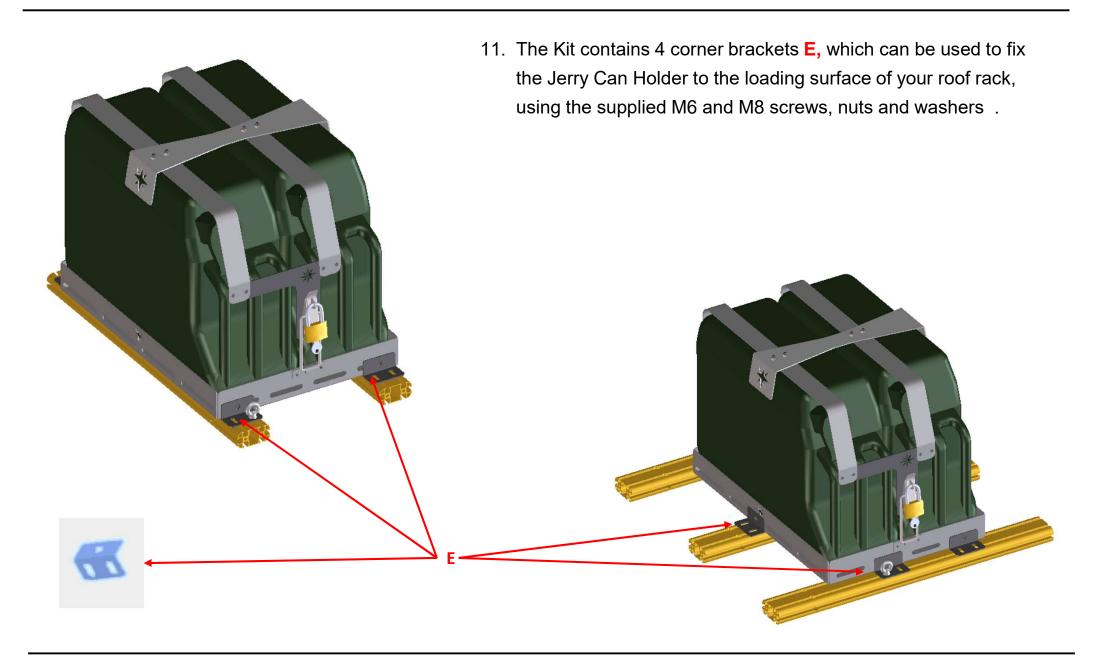

#### Kit Contents:

- Nr. 1 tray A
- Nr. 1 upper bracket B
- Nr. 2 suspenders C
- Nr. 1 front bracket- D
- Nr. 4 corner brackets E
- Nr. 1 hinge closure F
- Nr. 11 self locking nuts M5
- Nr. 3 stainless steel round head screws M5
- Nr. 9 stainless steel screws M6
- Nr. 9 self locking nuts M6
- Nr. 9 washers
- Nr. 4 stainless steel bolts M8
- Nr. 4 self locking nuts M8
- Nr. 8 washers M8