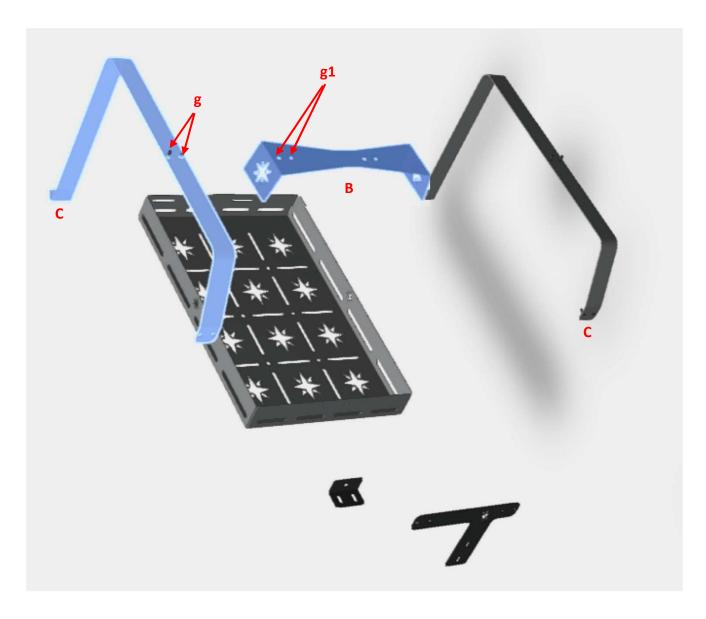

#### **Required tools:**

- Spanner 8mm
- Spanner 10mm
- Spanner 13mm

- Insert the upper threaded pins g (on the suspender C) inside the holes g1 (on the upper bracket B)
- Tighten the joint with the M5 nuts supplied.
- 2. Repeat the procedure with the other suspender C