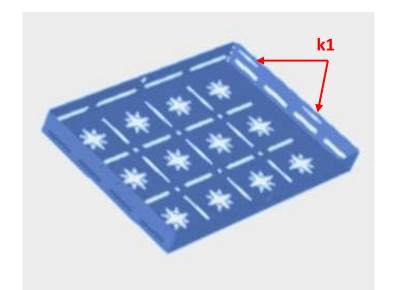

- Insert the curved part k of the Suspender (C) into the slots k1 of the tray
  (A) .
- 10. Insert 2 Jerry Can, adjust if necessary the height of the closure **F** by loosening and tightening again the nuts between **j j1** and that's it.