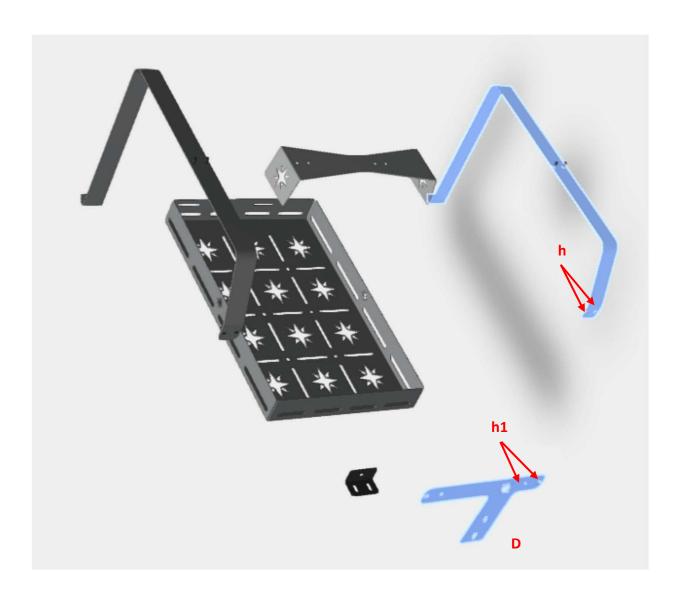

#### Kit Contents:

- Nr. 1 tray A
- Nr. 1 upper bracket B
- Nr. 2 suspenders C
- Nr. 1 front bracket- D
- Nr. 4 corner brackets E
- Nr. 1 hinge closure F
- Nr. 11 self locking nuts M5
- Nr. 3 stainless steel round head screws M5
- Nr. 9 stainless steel screws M6
- Nr. 9 self locking nuts M6
- Nr. 9 washers
- Nr. 4 stainless steel bolts M8
- Nr. 4 self locking nuts M8
- Nr. 8 washers M8

- Insert the lower threaded pins h (on the suspender C) inside the holes h1 (present on the lower bracket D).
- 5. Tighten the joint with the M5 nuts supplied.
- 6. Repeat the procedure with the other suspender **C**

- Tighten the hinge closure F to the front bracket D centering the holes j with the slots j1.
- 8. Insert the 2 round head screws supplied, in the holes j (hinge closure F), adjust the height and tighten the joint with the supplied M5 nuts.