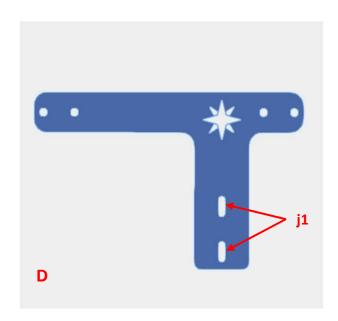

- Tighten the hinge closure F to the front bracket D centering the holes j with the slots j1.
- 8. Insert the 2 round head screws supplied, in the holes j (hinge closure F), adjust the height and tighten the joint with the supplied M5 nuts.