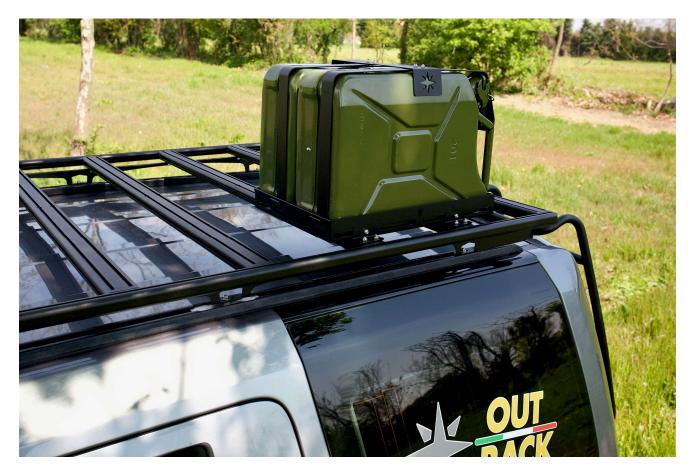

#### **Congratulation!** Your Out-Rack Jerry Can Holder is ready for your adventures!

#### **CAUTION!**

Periodically check the proper tightening of all the parts

Out-Rack offers a range of accessories to install on your roof rack such as: Brackets for CB Antenna, Led bar, adjustable and fix working lights and much more.