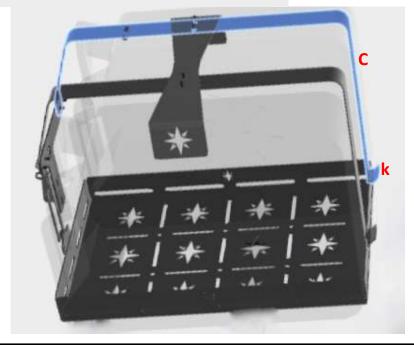

- Insert the curved part k of the Suspender (C) into the slots k1 of the tray
  (A) .
- 10. Insert 2 Jerry Can, adjust if necessary the height of the closure **F** by loosening and tightening again the nuts between **j j1** and that's it.