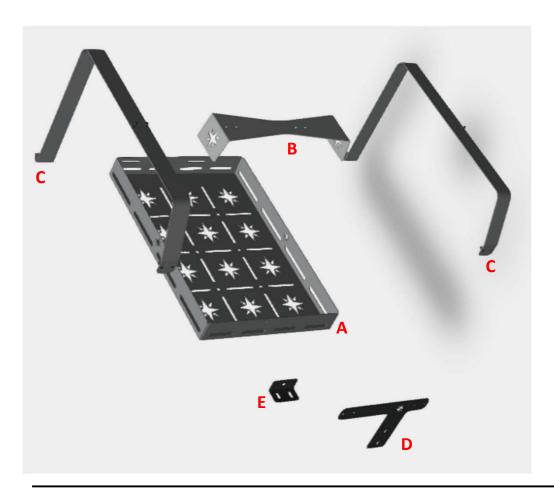

#### Kit Contents:

- Nr. 1 tray A
- Nr. 1 upper bracket B
- Nr. 2 suspenders C
- Nr. 1 front bracket- D
- Nr. 4 corner brackets E
- Nr. 1 hinge closure F
- Nr. 11 self locking nuts M5
- Nr. 3 stainless steel round head screws M5
- Nr. 9 stainless steel screws M6
- Nr. 9 self locking nuts M6
- Nr. 9 washers
- Nr. 4 stainless steel bolts M8
- Nr. 4 self locking nuts M8
- Nr. 8 washers M8