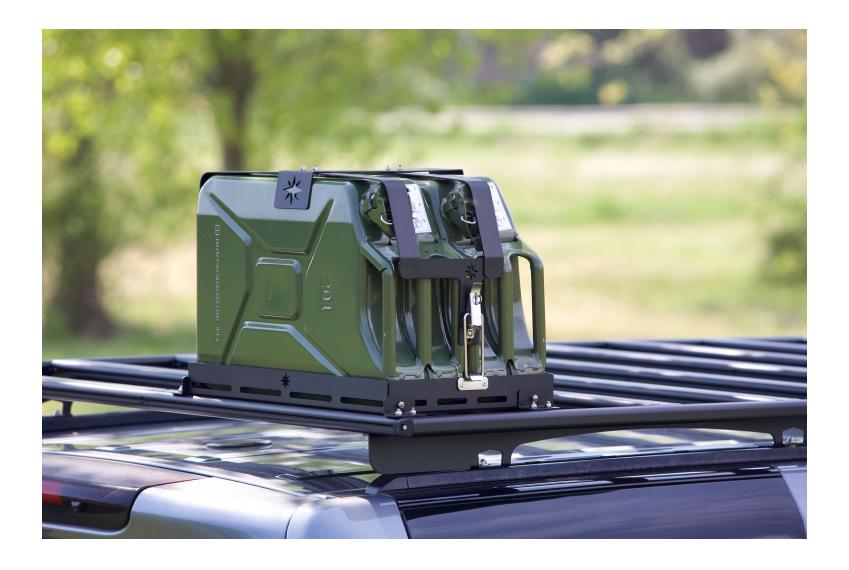

Thank you for purchasing the Out-Rack Jerry Can Holder Kit. It has been developed to offer maximum flexibility of use, maintaining the best characteristics of lightness and strength.

This Kit must be necessarily used with two Jerry Can, it cannot be used with a single can or with other kind of tank than those previously described.

#### **Congratulation!** Your Out-Rack Jerry Can Holder is ready for your adventures!